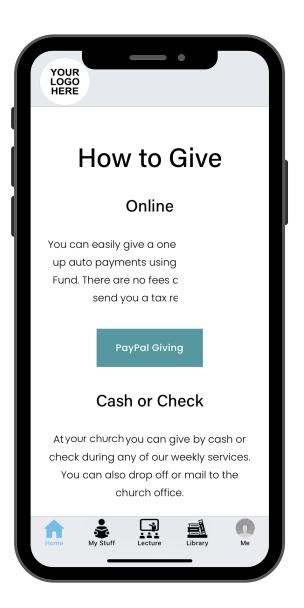

#### **COLLECT DONATIONS**

M-Church integrates with all major payment methods. You no longer need to send church members to separate locations on your website. All they have to do is log in to M-Church, and everything is easily and simply displayed there. They can donate to your church via credit card, paypal, or direct payment methods.