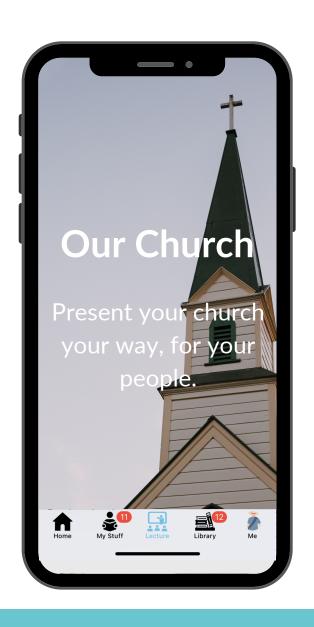

### ATTEND LIVE SERVICES ONLINE

M-Church's custom integrations allow your church to run live services on Zoom, Facebook Live, and YouTube Live. All you have to do is past the link in your administrator account and anyone in your church can attend the live service without having to install Zoom, Facebook, or Youtube on their device. They just need to log in and click correct lecture.

## HOST BIBLE STUDIES ONLINE

No longer do you need to email Bible study materials to your church members. Just easily upload the content and your members just log in, click on "My Stuff", and they can access the materials instantly.