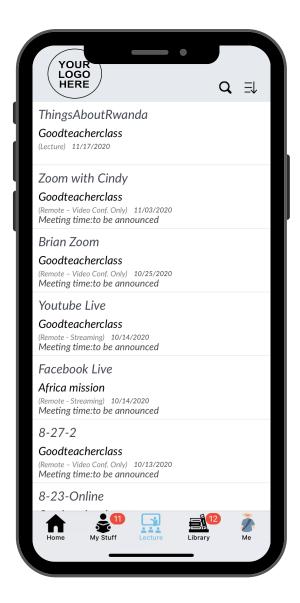

### ATTEND LIVE SERVICES ONLINE

M-Church's custom integrations allow your church to run live services on Zoom, Facebook Live, and YouTube Live. All you have to do is past the link in your administrator account and anyone in your church can attend the live service without having to install Zoom, Facebook, or Youtube on their device. They just need to log in and click correct lecture.

## HOST BIBLE STUDIES ONLINE

No longer do you need to email Bible study materials to your church members. Just easily upload the content and your members just log in, click on "My Stuff", and they can access the materials instantly.