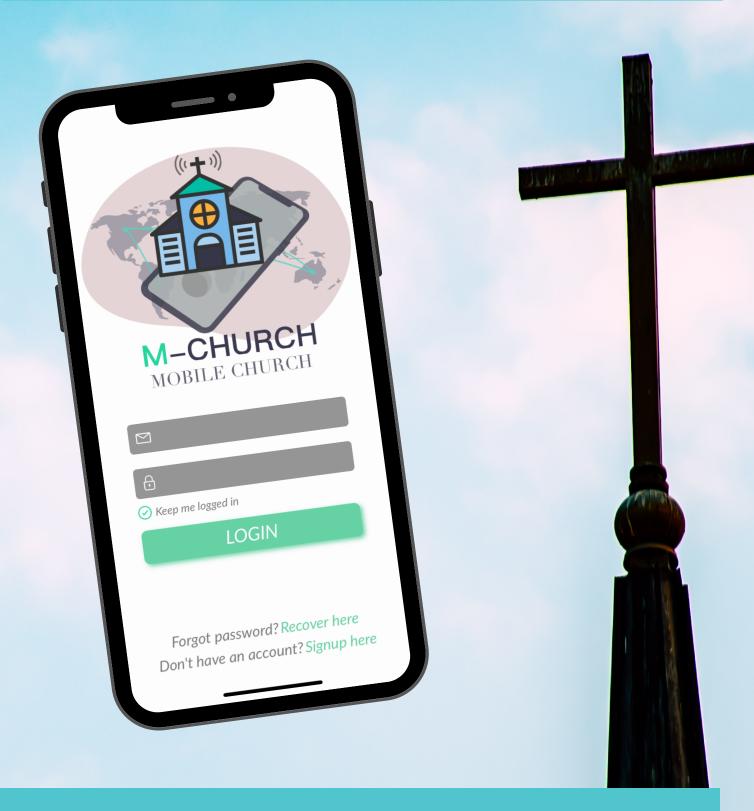

### SUPER SIMPLE LOGIN. EASIER THAN CONNECTING TO ZOOM.

It takes just moments to create custom login credentials for every member of your congregation. Once that's complete, your church members and staff simply download the M-Church app, login with their username and password, and they have full access to all the information your church needs to share.

### FULLY CUSTOMIZABLE. KEEP YOUR CHURCHES OWN BRANDING.

When anyone logs in to your church's account, they will see your church's unique branding with logo and other details you wish to share. It essentially becomes your church's customized app, but without the hassle of time, money, and a dedicated IT department.