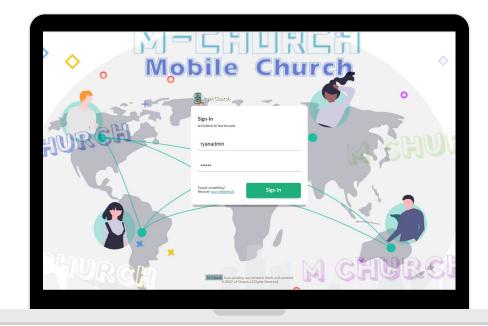

### SUPER SIMPLE LOGIN. EASIER THAN CONNECTING TO ZOOM.

It takes just moments to create custom login credentials for every member of your congregation. Once that's complete, your church members and staff simply download the M-Church app, login with their username and password, and they have full access to all the information your church needs to share.

### FULLY CUSTOMIZABLE. KEEP YOUR CHURCHES OWN BRANDING.

When anyone logs in to your church's account, they will see your church's unique branding with logo and other details you wish to share. It essentially becomes your church's customized app, but without the hassle of time, money, and a dedicated IT department.

Your church's M-Church account can mirror your own church's website so people know when they log in, they are in the right place! It's so easy, yet so effective!